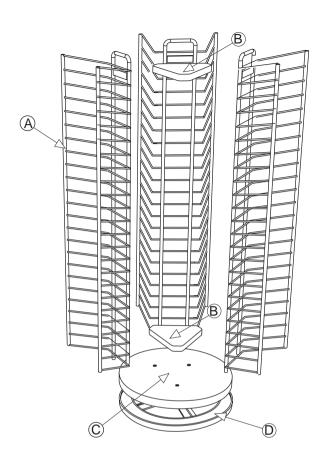

## Assembly instructions

| Hardware: |         | Qty. |
|-----------|---------|------|
| (1)       |         | 12   |
| (2)       |         | 3    |
| (3)       |         | 1    |
| (4)       | Cautata | 1    |